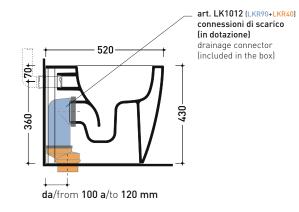

## Back to wall wc with gosilent system and S/P trap

(drainage connectors art. LK1012 and reduced flow rate art. RIDFLUGOS included)

Complements:

SLIM soft-closing thermosetting seat&cover (PYCW05)
Wrapping soft-closing thermosetting seat&cover (PYCW07)

Dop-No997

vista zenitale / zenital view

vista laterale / lateral view

 ${\bf vista\ retro}\ /\ {\bf back\ view}$ 

sezione longitudinale / section

sezione longitudinale / section

NOTICE: floor fixing by silicone

sizes in mm

Please consider a 2% tolerance on indicated measurements