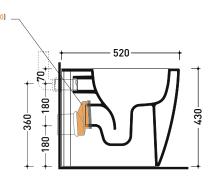

Dop-No997

vista zenitale / zenital view

vista laterale / lateral view

 ${\bf vista\ retro}\ /\ {\bf back\ view}$ 

sezione longitudinale / section

sezione longitudinale / section

NOTICE: floor fixing by silicone

sizes in mm

Please consider a 2% tolerance on indicated measurements