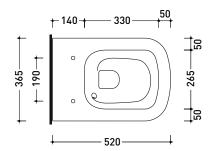

Dop-No997

vista zenitale / zenital view

vista laterale / lateral view

 ${\bf vista\ retro}\ /\ {\bf back\ view}$ 

sezione longitudinale / section

sezione longitudinale / section

NOTICE: floor fixing by silicone

sizes in mm

Please consider a 2% tolerance on indicated measurements