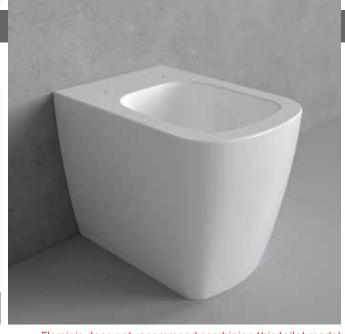

## Back to wall wc with gosilent system and S/P trap

(drainage connectors art. LK1012 and reduced flow rate art. RIDFLUGOS included)

Complements:

SLIM soft-closing thermosetting seat&cover (PYCW05)
Wrapping soft-closing thermosetting seat&cover (PYCW07)

Weight 30,7 kg

Niagara monoblock cistern (TR38) Line accessories: TWO - HOOP - FOLD

Flaminia does not recommend combining this toilet model with rapid-flow/flushometer systems or traditional high tanks

**( €** UNI EN 997