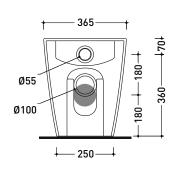

Dop-No997

vista zenitale / zenital view

vista laterale / lateral view

 ${\bf vista\ retro}\ /\ {\bf back\ view}$ 

sezione longitudinale / section

sezione longitudinale / section

NOTICE: floor fixing by silicone

sizes in mm

Please consider a 2% tolerance on indicated measurements