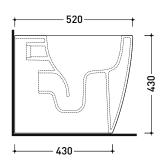

Dop-No997

vista zenitale / zenital view

vista laterale / lateral view

 ${\bf vista\ retro}\ /\ {\bf back\ view}$ 

sezione longitudinale / section

sezione longitudinale / section

NOTICE: floor fixing by silicone

sizes in mm

Please consider a 2% tolerance on indicated measurements