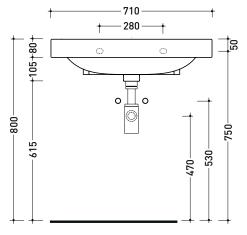

**CE** UNI EN 14688 - CL20 Dop-No14688

 $\begin{array}{c} & 355 \\ \hline & 99 \\ \hline & 99 \\ \hline & 945 \\ \hline & 945 \\ \hline & 945 \\ \hline & 016 \\ \hline &$ 

Weight 24 kg

vista zenitale / zenital view

vista frontale / frontal view

#### sizes in mm

CERAMIC: glossy finish

sezione longitudinale / section

Please consider a 2% tolerance on indicated measurements

http://www.ceramicaflaminia.it/en/collection/app/

©ceramicaflaminiaspa - All rights reserved. Unauthorized copying, publication, reproduction as well as partial reproduction are prohibited