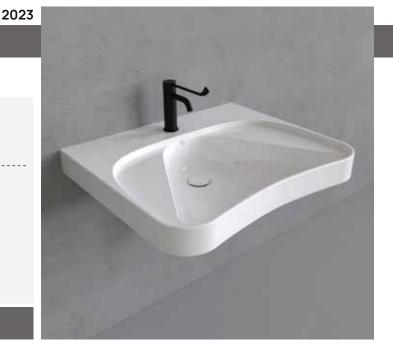

### APD70 AppSolution 70

Wall hung single-hole basin 70 cm or suitable for brackets • with overflow

| Complements:              | Fixed brackets(ADF)<br>Adjustable support(ADIR)<br>Adjustable penumatic support (ADP)                |
|---------------------------|------------------------------------------------------------------------------------------------------|
| Technical<br>accessories: | Stop & Go drain (PLSG)<br>CERAMIC Stop & Go drain (PLCE)<br>Two piece set chrome tap filters (RF026) |