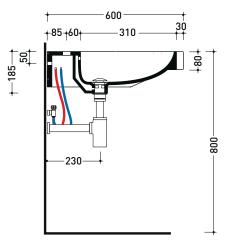

**CE** UNI EN 14688 - CL20 Dop-No14688

 $\begin{array}{c} & 355 \\ \hline & 99 \\ \hline & 99 \\ \hline & 945 \\ \hline & 945 \\ \hline & 945 \\ \hline & 016 \\ \hline &$ 

Weight 24 kg

vista zenitale / zenital view

#### sizes in mm

CERAMIC: glossy finish

sezione longitudinale / section

Please consider a 2% tolerance on indicated measurements

http://www.ceramicaflaminia.it/en/collection/app/

©ceramicaflaminiaspa - All rights reserved. Unauthorized copying, publication, reproduction as well as partial reproduction are prohibited