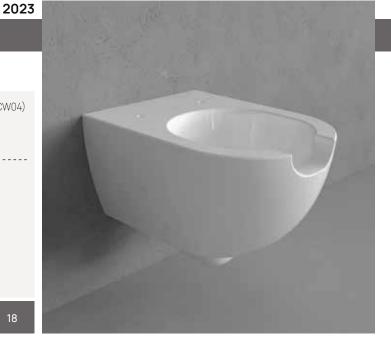

#### P115S

### Wall hung wc go**silent** with front opening

(fixing kit art. 9008 and flow reducer art. RIDFLUGOS included)

| Complements:              | SLIM thermosetting seat&cover with front opening (APCW04)<br>SLIM soft-closing thermosetting seat&cover with front<br>opening (APCW05)<br>Line accessories: TWO - HOOP - FOLD |
|---------------------------|-------------------------------------------------------------------------------------------------------------------------------------------------------------------------------|
| Technical<br>accessories: | Universal fixing bracket for wall hung wc/bidet (41/P)                                                                                                                        |
|                           |                                                                                                                                                                               |