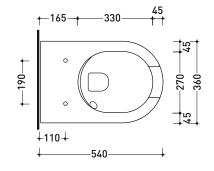

vista zenitale / zenital view

vista laterale / lateral view

sezione longitudinale / section

ø 100 + 135 -365 230---120-

vista retro / back view

sizes in mm

Please consider a 2% tolerance on indicated measurements