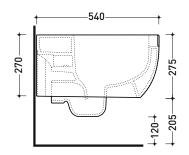

vista zenitale / zenital view

vista laterale / lateral view

sezione longitudinale / section

ø 100 + 135 -365 230---120-

vista retro / back view

sizes in mm

Please consider a 2% tolerance on indicated measurements