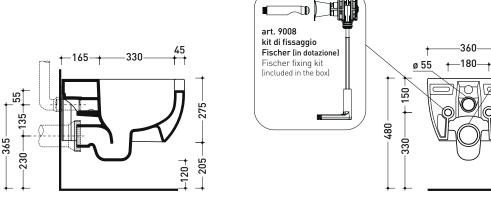

vista zenitale / zenital view

vista laterale / lateral view

sezione longitudinale / section

ø 100 + 135 -365 230---120-

vista retro / back view

sizes in mm

Please consider a 2% tolerance on indicated measurements