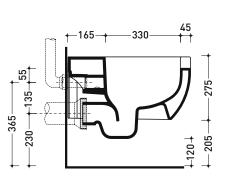

Flaminia does not recommend combining this toilet model with rapid-flow/flushometer systems or traditional high tanks

vista laterale / lateral view

sezione longitudinale / section

vista retro / back view

Please consider a 2% tolerance on indicated measurements

#### sizes in mm

CERAMIC: glossy finish white

Ľ

http://www.ceramicaflaminia.it/en/collection/app/

©ceramicaflaminiaspa - All rights reserved. Unauthorized copying, publication, reproduction as well as partial reproduction are prohibited