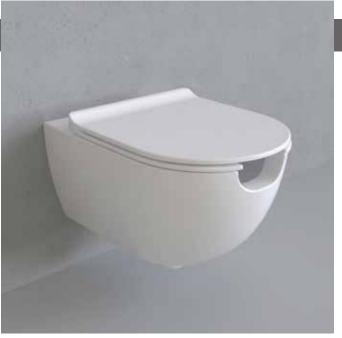

### **AP115S**

### Wall hung wc go**silent** with front opening

(fixing kit art. 9008 and flow reducer art. RIDFLUGOS included)

| Complements:              | SLIM thermosetting seat&cover with front opening (APCW04)<br>SLIM soft-closing thermosetting seat&cover with front<br>opening (APCW05)<br>Line accessories: TWO - HOOP - NOKĖ - FOLD |
|---------------------------|--------------------------------------------------------------------------------------------------------------------------------------------------------------------------------------|
| Technical<br>accessories: | Universal fixing bracket for wall hung wc/bidet $(41/\mathrm{P})$                                                                                                                    |