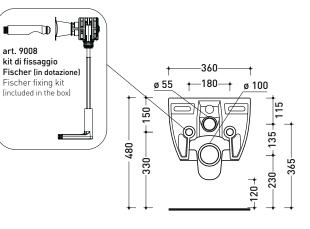

### Wall hung wc go**silent** with front opening

(fixing kit art. 9008 and flow reducer art. RIDFLUGOS included)

| Complements:              | SLIM thermosetting seat&cover with front opening (APCW04)<br>SLIM soft-closing thermosetting seat&cover with front<br>opening (APCW05)<br>Line accessories: TWO - HOOP - NOKĖ - FOLD |
|---------------------------|--------------------------------------------------------------------------------------------------------------------------------------------------------------------------------------|
| Technical<br>accessories: | Universal fixing bracket for wall hung wc/bidet $(41/\mathrm{P})$                                                                                                                    |

| Package dim. | cm | Weight 22 kg | Pz. Pallet nº |
|--------------|----|--------------|---------------|
|              |    |              |               |

**CE** UNI EN 997

Dop-No997

vista zenitale / zenital view

Flaminia does not recommend combining this toilet model with rapid-flow/flushometer systems or traditional high tanks

vista laterale / lateral view

sezione longitudinale / section

vista retro / back view

Please consider a 2% tolerance on indicated measurements

#### sizes in mm

CERAMIC: glossy finish white

Ľ

http://www.ceramicaflaminia.it/en/collection/app/

©ceramicaflaminiaspa - All rights reserved. Unauthorized copying, publication, reproduction as well as partial reproduction are prohibited