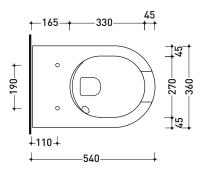

| Package dim. | cm | Weight 22 kg | Pz. Pallet nº |
|--------------|----|--------------|---------------|
|              |    |              |               |

**CE** UNI EN 997

Dop-No997

vista zenitale / zenital view

Please consider a 2% tolerance on indicated measurements

#### sizes in mm

CERAMIC: glossy finish white

Ľ

http://www.ceramicaflaminia.it/en/collection/app/

©ceramicaflaminiaspa - All rights reserved. Unauthorized copying, publication, reproduction as well as partial reproduction are prohibited