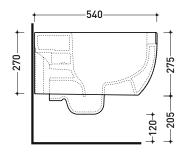

Flaminia does not recommend combining this toilet model with rapid-flow/flushometer systems or traditional high tanks

vista laterale / lateral view

sezione longitudinale / section

vista retro / back view

Please consider a 2% tolerance on indicated measurements

#### sizes in mm

CERAMIC: glossy finish white

Ľ

http://www.ceramicaflaminia.it/en/collection/app/

©ceramicaflaminiaspa - All rights reserved. Unauthorized copying, publication, reproduction as well as partial reproduction are prohibited