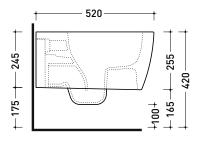

**(€** UNI EN 997

Dop-No997

Weight 21,8 kg

vista zenitale / zenital view

vista laterale / lateral view

sezione longitudinale / section

vista retro / back view

sizes in mm

Please consider a 2% tolerance on indicated measurements