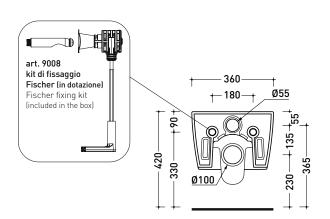

**(€** UNI EN 997

Dop-No997

Weight 21,8 kg

vista zenitale / zenital view

vista laterale / lateral view

sezione longitudinale / section

vista retro / back view

sizes in mm