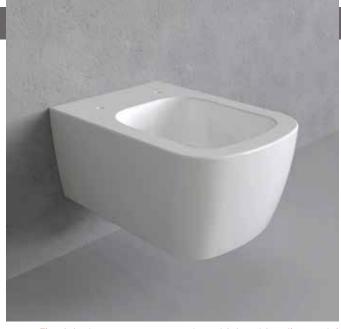

## Wall hung wc with gosilent system

(fixing kit art. 9008 and reduced flow rate art. RIDFLUGOS included)

Complements: SLIM soft-closing thermosetting seat&cover (PYCW05)
Wrapping soft-closing thermosetting seat&cover (PYCW07)

**(€** UNI EN 997

Dop-No997

Weight 21,8 kg

vista zenitale / zenital view

vista laterale / lateral view

sezione longitudinale / section

vista retro / back view

sizes in mm