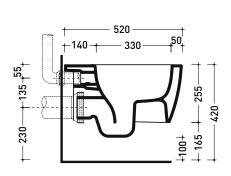

**(€** UNI EN 997

Dop-No997

Weight 21,8 kg

vista zenitale / zenital view

vista laterale / lateral view

sezione longitudinale / section

vista retro / back view

sizes in mm

Please consider a 2% tolerance on indicated measurements