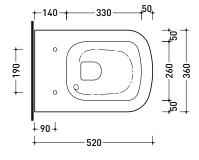

**(€** UNI EN 997

Dop-No997

Weight 21,8 kg

vista zenitale / zenital view

vista laterale / lateral view

sezione longitudinale / section

vista retro / back view

sizes in mm

Please consider a 2% tolerance on indicated measurements