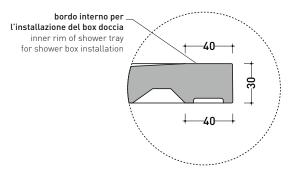

**CE** UNI EN 14527

Dop-No14527

vista frontale / frontal view

sezione longitudinale / section

PILETTA IN DOTAZIONE / INCLUDED DRAIN

dettaglio del bordo / shower tray rim detail

sizes in mm