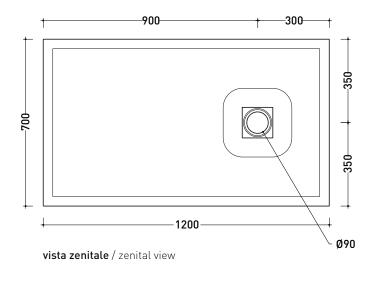

**CE** UNI EN 14527

Dop-No14527

vista frontale / frontal view

sezione longitudinale / section

PILETTA IN DOTAZIONE / INCLUDED DRAIN

dettaglio del bordo / shower tray rim detail

sizes in mm