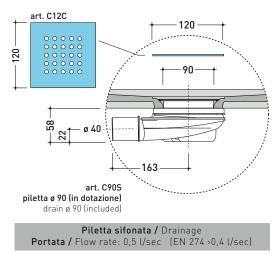

## С7012Р см3 70х120

Laid on or built-in in the floor shower tray 70x120 cm (Ø 90 mm drainage system with stainless steel cover included)

| 5                         | 7                                          |            | ,        |                 |
|---------------------------|--------------------------------------------|------------|----------|-----------------|
| Complements:              | Line taps shower: C<br>Line accessories: T |            |          | 1 - STIL        |
| Technical<br>accessories: | painted COLORED s                          | quare cove | r (C12C) |                 |
| Package dim.              | cm                                         | Weight :   | 35 ka    | Pz. Pallet nº - |

**CE** UNI EN 14527

Dop-No14527

vista frontale / frontal view

sezione longitudinale / section

PILETTA IN DOTAZIONE / INCLUDED DRAIN

dettaglio del bordo / shower tray rim detail

sizes in mm