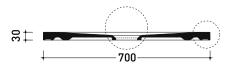

**CE** UNI EN 14527

Dop-No14527

vista frontale / frontal view

sezione longitudinale / section

PILETTA IN DOTAZIONE / INCLUDED DRAIN

dettaglio del bordo / shower tray rim detail

sizes in mm