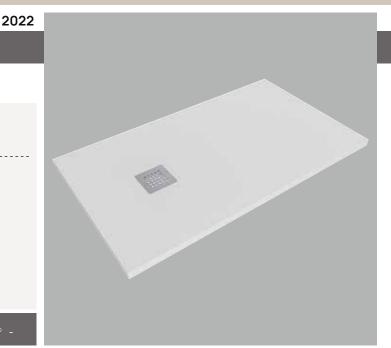

## С7012Р см3 70х120

Laid on or built-in in the floor shower tray 70x120 cm (Ø 90 mm drainage system with stainless steel cover included)

| 5                         | 7                                          |            | ,        |                 |
|---------------------------|--------------------------------------------|------------|----------|-----------------|
| Complements:              | Line taps shower: C<br>Line accessories: T |            |          | 1 - STIL        |
| Technical<br>accessories: | painted COLORED s                          | quare cove | r (C12C) |                 |
| Package dim.              | cm                                         | Weight :   | 35 ka    | Pz. Pallet nº - |