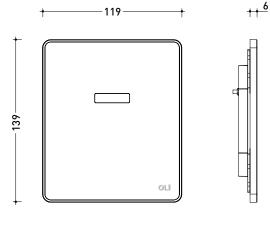

### TECHNICAL FEATURES:

- Touch-free, electronically controlled urinal flush valve for concealed installation
- Brushed stainless-steel front plate
- Double infrared sensors (with automatic setting feature)
- Dynamic sensor: constantly adjusts the optimum range • Temporary-off (cleaning) and short-on (manual flush)
- activate with touchFlush time and sensor sensitivity adjustable with touch
- 24- or 48-hour hygienic flush and pre-flush activate with touch
- Mains power supply 230/6V
- Dimensions: 139 X 119mm
- Vandal resistant
- Required pre-installation of urinal concealed (cod- 879123)