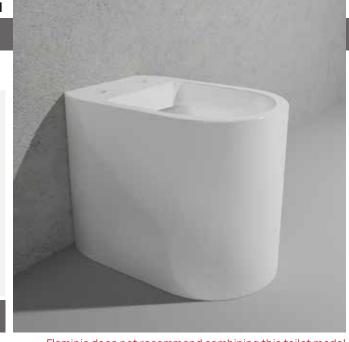

## Back to wall we with goclean® system S/P trap

(drainage connectors art. LK1012 included)

Complements: SLIM soft-closing thermosetting seat&cover (ASCW05)

Niagara monoblock cistern (TR38)

Line accessories: TWO - HOOP - NOKÈ - FOLD

Flaminia does not recommend combining this toilet model with rapid-flow/flushometer systems or traditional high tanks

Weight 30 kg

Dop-No997

vista zenitale / zenital view

vista laterale / lateral view

vista retro / back view