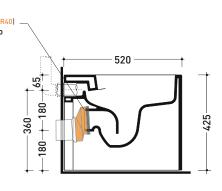

## NOTICE: floor fixing by silicone

sezione longitudinale / section

sezione longitudinale / section

sizes in mm

Please consider a 2% tolerance on indicated measurements

CERAMIC: glossy finish

cenere