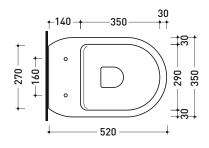

## NOTICE: floor fixing by silicone

sezione longitudinale / section

sezione longitudinale / section

sizes in mm

Please consider a 2% tolerance on indicated measurements

CERAMIC: glossy finish

cenere