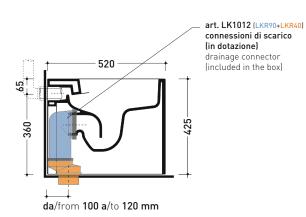

## Back to wall we with goclean® system S/P trap

(drainage connectors art. LK1012 included)

Complements: SLIM soft-closing thermosetting seat&cover (ASCW05)

Niagara monoblock cistern (TR38)

Line accessories: TWO - HOOP - NOKÈ - FOLD

## NOTICE: floor fixing by silicone

sezione longitudinale / section

sezione longitudinale / section

sizes in mm

Please consider a 2% tolerance on indicated measurements

CERAMIC: glossy finish

cenere