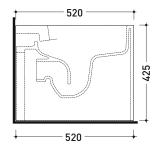

## NOTICE: floor fixing by silicone

sezione longitudinale / section

sezione longitudinale / section

sizes in mm

Please consider a 2% tolerance on indicated measurements

CERAMIC: glossy finish

cenere