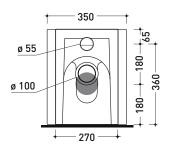

Flaminia does not recommend combining this toilet model with rapid-flow/flushometer systems or traditional high tanks

Weight 30 kg

Dop-No997

vista zenitale / zenital view

vista laterale / lateral view

vista retro / back view

## NOTICE: floor fixing by silicone

sezione longitudinale / section

sezione longitudinale / section

sizes in mm

Please consider a 2% tolerance on indicated measurements

CERAMIC: glossy finish

cenere