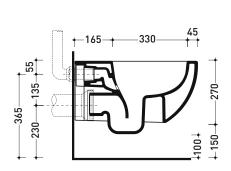

Dop-No997

Weight 24 kg

vista laterale / lateral view

sezione longitudinale / section

vista retro / back view

sizes in mm

Please consider a 2% tolerance on indicated measurements