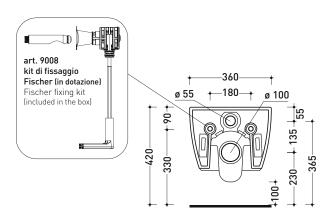

## Wall hung wc with gosilent system

(fixing kit included art. 9008 and flow rate reduced art. RIDFLUGOS)

Complements: Soft-closing thermosetting wrapping seat&cover (QKCW07)

SLIM soft-closing thermosetting seat&cover (QKCW09 - APCW10) Line accessories: TWO - HOOP - FOLD

Technical Universal fixing bracket for wall hung wc/bidet (41/P)

accessories:

Flaminia does not recommend combining this toilet model with rapid-flow/flushometer systems or traditional high tanks

**( €** UNI EN 997