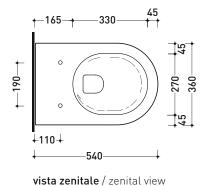

Dop-No997

Weight 24 kg

vista laterale / lateral view

sezione longitudinale / section

vista retro / back view

sizes in mm

Please consider a 2% tolerance on indicated measurements