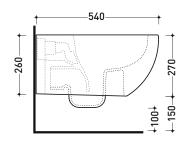

Dop-No997

Weight 24 kg

vista laterale / lateral view

sezione longitudinale / section

vista retro / back view

sizes in mm

Please consider a 2% tolerance on indicated measurements