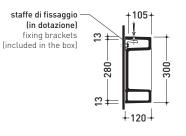

### →FLAMINIA.

vista zenitale / zenital view

vista frontale / frontal view

vista retro / back view

<sup>1</sup><sup>5</sup><sup>+</sup> <sup>+</sup>140<sup>+</sup>

sezione longitudinale / section

http://www.ceramicaflaminia.it/en/lines/280-brick-cest-frame