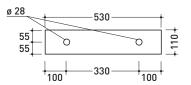

# Frame

#### →FLAMINIA.

vista zenitale / zenital view

vista frontale / frontal view

sezione longitudinale / section

sizes in mm

CERAMIC: glossy finish

Please consider a 2% tolerance on indicated measurements