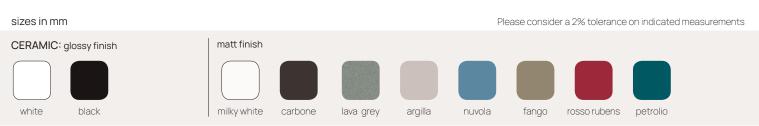

## +FLAMINIA.

CE

vista zenitale / zenital view

vista frontale / frontal view

vista retro / back view

sezione longitudinale / section

| sizes in mm            |                     |           |         | F      | Please conside | er a 2% tolerance | on indicated measurements |
|------------------------|---------------------|-----------|---------|--------|----------------|-------------------|---------------------------|
| CERAMIC: glossy finish | matt finish         |           |         |        |                |                   |                           |
|                        |                     |           |         |        |                |                   |                           |
| white black            | milky white carbone | lava grey | argilla | nuvola | fango          | rosso rubens      | petrolio                  |