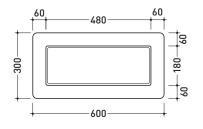

# Frame

#### →FLAMINIA.

vista zenitale / zenital view

vista frontale / frontal view

sezione longitudinale / section

sizes in mm

CERAMIC: glossy finish

Please consider a 2% tolerance on indicated measurements