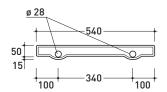

### →FLAMINIA.

vista zenitale / zenital view

vista frontale / frontal view

vista retro / back view

<sup>1</sup><sup>5</sup><sup>+</sup> <sup>+</sup>140<sup>+</sup>

sezione longitudinale / section

http://www.ceramicaflaminia.it/en/lines/280-brick-cest-frame