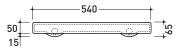

### →FLAMINIA.

vista zenitale / zenital view

vista frontale / frontal view

vista retro / back view

<sup>1</sup><sup>5</sup><sup>+</sup> <sup>+</sup>140<sup>+</sup>

sezione longitudinale / section

http://www.ceramicaflaminia.it/en/lines/280-brick-cest-frame