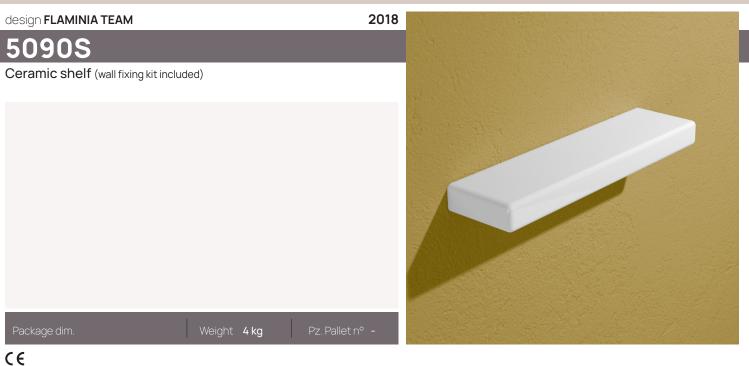

# **BrickSlim**

### →FLAMINIA.

vista zenitale / zenital view

vista frontale / frontal view

vista retro / back view

<sup>1</sup><sup>5</sup><sup>+</sup> <sup>+</sup>140<sup>+</sup>

sezione longitudinale / section

http://www.ceramicaflaminia.it/en/lines/280-brick-cest-frame