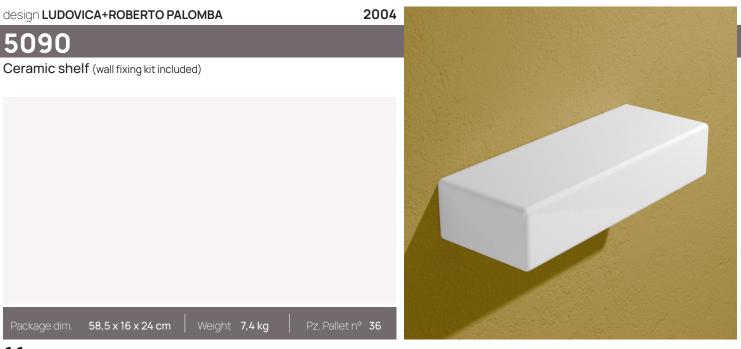

# **BrickSlim**

### →FLAMINIA.

vista zenitale / zenital view

vista frontale / frontal view

vista retro / back view

<sup>1</sup><sup>5</sup><sup>+</sup> <sup>+</sup>140<sup>+</sup>

sezione longitudinale / section

http://www.ceramicaflaminia.it/en/lines/280-brick-cest-frame