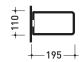

### →FLAMINIA.

vista zenitale / zenital view

vista frontale / frontal view

vista retro / back view

<sup>1</sup><sup>5</sup><sup>+</sup> <sup>+</sup>140<sup>+</sup>

sezione longitudinale / section

http://www.ceramicaflaminia.it/en/lines/280-brick-cest-frame