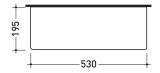

# Brick

## +FLAMINIA.

CE

vista zenitale / zenital view

vista frontale / frontal view

vista retro / back view

sezione longitudinale / section

| sizes in mm            |                     |           |         | F      | Please conside | er a 2% tolerance | on indicated measurements |
|------------------------|---------------------|-----------|---------|--------|----------------|-------------------|---------------------------|
| CERAMIC: glossy finish | matt finish         |           |         |        |                |                   |                           |
|                        |                     |           |         |        |                |                   |                           |
| white black            | milky white carbone | lava grey | argilla | nuvola | fango          | rosso rubens      | petrolio                  |