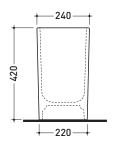

#### →FLAMINIA.

vista zenitale / zenital view

vista frontale / frontal view

sezione longitudinale / section

sizes in mm

CERAMIC: glossy finish

Please consider a 2% tolerance on indicated measurements