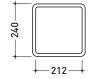

#### →FLAMINIA.

vista zenitale / zenital view

vista frontale / frontal view

sezione longitudinale / section

sizes in mm

http://www.ceramicaflaminia.it/en/lines/280-brick-cest-frame ©ceramicaflaminiaspa - All rights reserved. Unauthorized copying, publication, reproduction as well as partial reproduction are prohibited Please consider a 2% tolerance on indicated measurements