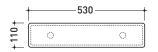

## Cest

#### →FLAMINIA.

vista zenitale / zenital view

vista frontale / frontal view

sezione longitudinale / section

sizes in mm

http://www.ceramicaflaminia.it/en/lines/280-brick-cest-frame ©ceramicaflaminiaspa - All rights reserved. Unauthorized copying, publication, reproduction as well as partial reproduction are prohibited Please consider a 2% tolerance on indicated measurements