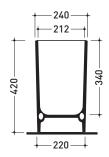

## Cest

#### →FLAMINIA.

vista zenitale / zenital view

vista frontale / frontal view

sezione longitudinale / section

sizes in mm

http://www.ceramicaflaminia.it/en/lines/280-brick-cest-frame ©ceramicaflaminiaspa - All rights reserved. Unauthorized copying, publication, reproduction as well as partial reproduction are prohibited Please consider a 2% tolerance on indicated measurements