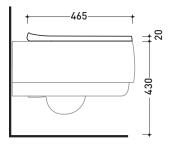

vista laterale / lateral view

vista frontale / frontal view

sizes in mm

http://www.ceramicaflaminia.it/en/products/345-flag ©ceramicaflaminiaspa - All rights reserved. Unauthorized copying, publication, reproduction as well as partial reproduction are prohibited