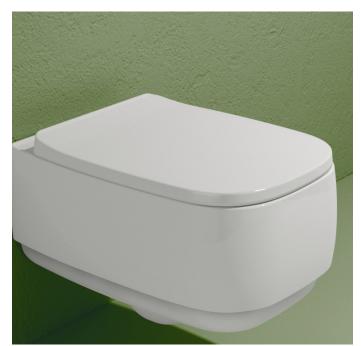

## FGCW03

Soft-closing thermosetting wrapping seat & cover with <u>CHROME QUICK-RELEASE HINGES</u>

## FGCW030R

Soft-closing thermosetting wrapping seat & cover with <u>GOLD QUICK-RELEASE HINGES</u>

Complements: Flag wall hung wc goclean (FG118G)

Package dim. **cm** 

Weight 3,2 kg

CE

vista zenitale / zenital view