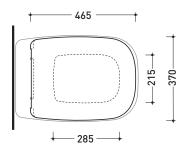

vista laterale / lateral view

vista frontale / frontal view

sizes in mm

http://www.ceramicaflaminia.it/en/products/345-flag ©ceramicaflaminiaspa - All rights reserved. Unauthorized copying, publication, reproduction as well as partial reproduction are prohibited