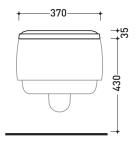

vista laterale / lateral view

vista frontale / frontal view

sizes in mm

http://www.ceramicaflaminia.it/en/products/345-flag ©ceramicaflaminiaspa - All rights reserved. Unauthorized copying, publication, reproduction as well as partial reproduction are prohibited