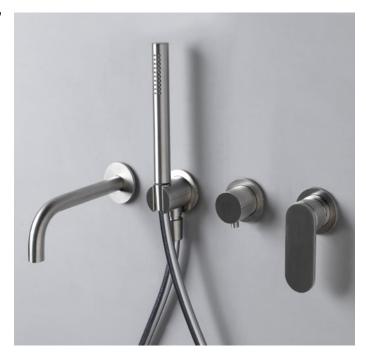

### X12570

Bath set: concealed single-lever mixer, inverter, spout and hand showerhand with support

Complements:

Package dim.

Weight 5 kg

Pz. Pallet n° -

\* misure consigliate / suggested measurements

vista zenitale / zenital view

vista frontale / frontal view

sizes in mm

STAINLESS STEEL