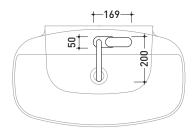

## X14070

 $\textbf{Single-lever bidet mixer} \ (\texttt{stop\&go drain EXCLUDED})$ 

Complements: stainless stell stop&go drain (PLX)

Package dim.

Weight 1,5 kg

Pz. Pallet n° -

<u>(</u>€

vista laterale / lateral view

<del>+</del>100+

vista frontale / frontal view

vista zenitale / zenital view

sizes in mm