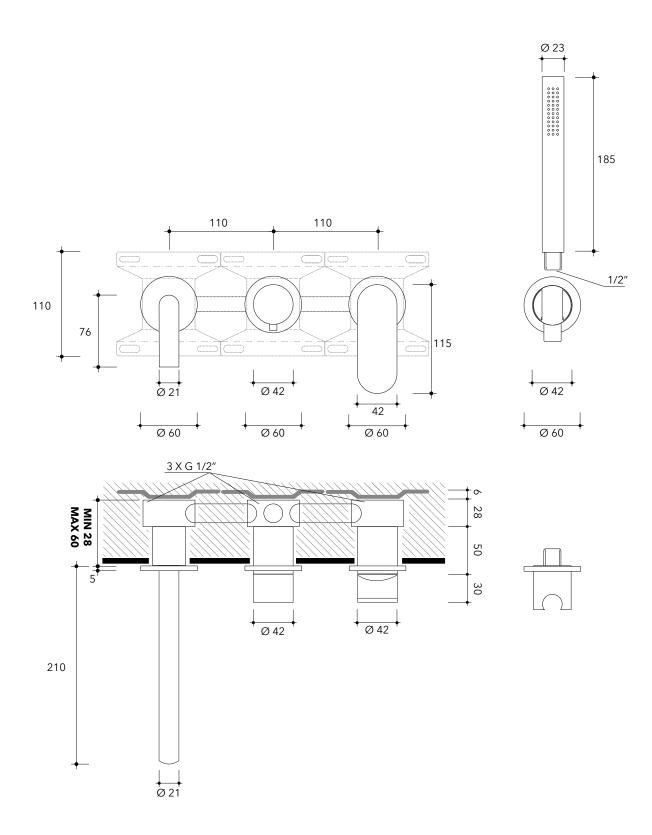

### X12570

Bath set: concealed single-lever mixer, inverter, spout and hand showerhand with support

Complements:

Package dim.

Weight 5 kg

Pz. Pallet n° -

\* misure consigliate / suggested measurements

vista zenitale / zenital view

vista frontale / frontal view

sizes in mm

STAINLESS STEEL