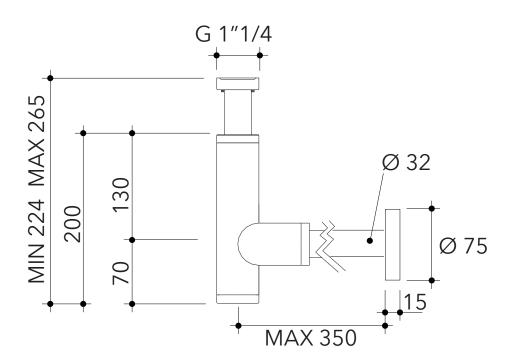

### design **FLAMINIA DESIGN TEAM**

design realities bestor real

**SIFLX** 

Stainless steel basin siphon

Complements:

Package dim.

Weight 1,5 kg

Pz. Pallet n° -

€

sizes in mm

STAINLESS STEEL