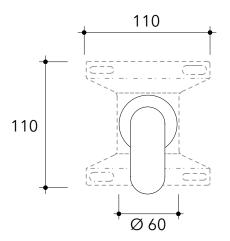

#### STAINLESS STEEL

brushed

2017

X13059

Concealed single-lever basin mixer (stop&go drain EXCLUDED)

Complements: stainless stell stop&go drain (PLX)

Package dim.

Weight 1,8 kg

Pz. Pallet n° -

vista zenitale / zenital view

vista frontale / frontal view

vista laterale / lateral view

sizes in mm

STAINLESS STEEL