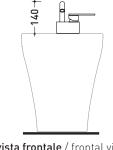

## X14070

 $\textbf{Single-lever bidet mixer} \ (\texttt{stop\&go drain EXCLUDED})$ 

Complements: stainless stell stop&go drain (PLX)

Package dim.

Weight 1,5 kg

Pz. Pallet n° -

<u>(</u>€

vista laterale / lateral view

<del>+</del>100+

vista frontale / frontal view

vista zenitale / zenital view

sizes in mm