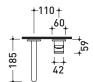

## X12562

#### Wall spout

Complements:

Package dim.

Weight 0,6 kg

Pz. Pallet n° -

€

vista zenitale / zenital view

vista frontale / frontal view

vista laterale / lateral view

sizes in mm

STAINLESS STEEL