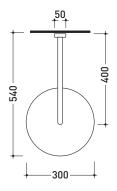

### design **FLAMINIA DESIGN TEAM**

2017

## X13084

#### Wall mounted shower head (Ø 300 mm) with arm

Complements: concealed single lever mixer (X12560) concealed shower set (X12081)

Package dim. Weight **3 kg** Pz. Pallet n° -

<u>(</u>€

vista zenitale / zenital view

vista frontale / frontal view

vista laterale / lateral view

sizes in mm

#### STAINLESS STEEL

2017