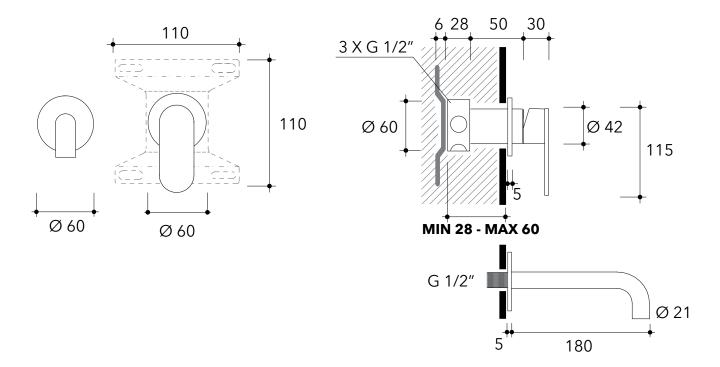

#### STAINLESS STEEL

brushed

2017

X13059

Concealed single-lever basin mixer (stop&go drain EXCLUDED)

Complements: stainless stell stop&go drain (PLX)

Package dim.

Weight 1,8 kg

Pz. Pallet n° -

vista zenitale / zenital view

vista frontale / frontal view

vista laterale / lateral view

sizes in mm

STAINLESS STEEL