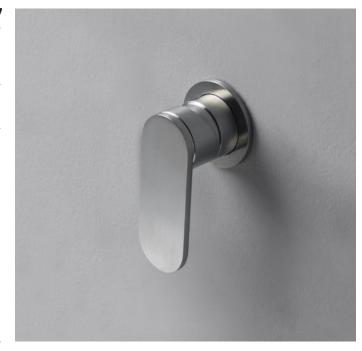

#### STAINLESS STEEL

brushed

2017

X13059

Concealed single-lever basin mixer (stop&go drain EXCLUDED)

Complements: stainless stell stop&go drain (PLX)

Package dim.

Weight 1,8 kg

Pz. Pallet n° -

vista zenitale / zenital view

vista frontale / frontal view

vista laterale / lateral view

sizes in mm

STAINLESS STEEL