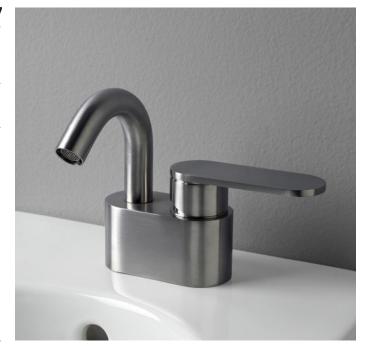

## X13055

 $\textbf{Single lever basin mixer} \ (\texttt{stop\&go drain EXCLUDED})$ 

Complements: stainless stell stop&go drain (PLX)

Package dim.

Weight 1,9 kg

Pz. Pallet n° -

<u>(</u>€

vista frontale / frontal view

vista zenitale / zenital view

vista laterale / lateral view

sizes in mm

STAINLESS STEEL