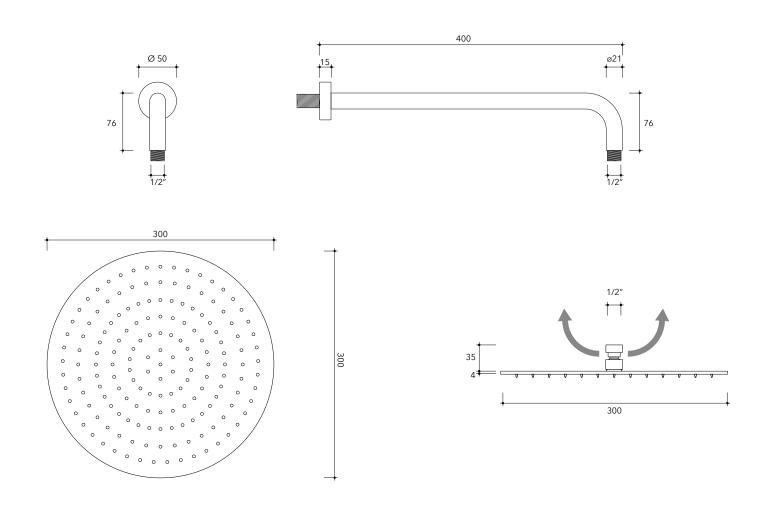

### design **FLAMINIA DESIGN TEAM**

2017

## X13084

#### Wall mounted shower head (Ø 300 mm) with arm

Complements: concealed single lever mixer (X12560) concealed shower set (X12081)

Package dim. Weight **3 kg** Pz. Pallet n° -

<u>(</u>€

vista zenitale / zenital view

vista frontale / frontal view

vista laterale / lateral view

sizes in mm

#### STAINLESS STEEL

2017