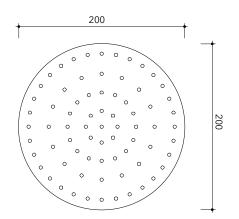

### design **FLAMINIA DESIGN TEAM**

2017

X12084

Wall mounted shower head (Ø 200 mm) with arm

Complements: concealed single lever mixer (X12560) concealed shower set (X12081)

Package dim.

Weight 2 kg

Pz. Pallet n° -

<u>(</u>€

vista zenitale / zenital view

vista frontale / frontal view

vista laterale / lateral view

sizes in mm

STAINLESS STEEL