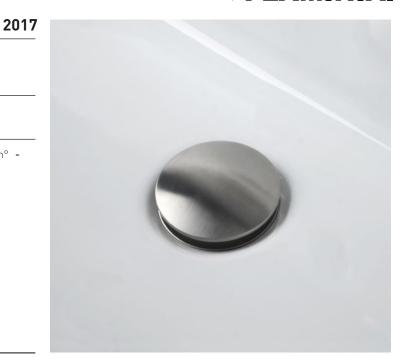

### ${\it design} \; \textbf{FLAMINIA} \; \textbf{DESIGN} \; \textbf{TEAM}$

design i Laminia design i Lai

**PLX** 

Stainless steel stop&go drain 1" 1/4

Complements:

Package dim.

Weight 0,4 kg

Pz. Pallet n° -

€

sizes in mm

STAINLESS STEEL