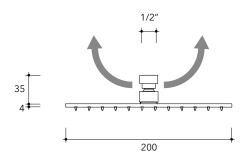

### design **FLAMINIA DESIGN TEAM**

2017

X12084

Wall mounted shower head (Ø 200 mm) with arm

Complements: concealed single lever mixer (X12560) concealed shower set (X12081)

Package dim.

Weight 2 kg

Pz. Pallet n° -

<u>(</u>€

vista zenitale / zenital view

vista frontale / frontal view

vista laterale / lateral view

sizes in mm

STAINLESS STEEL