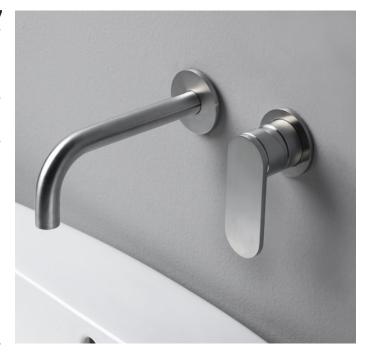

#### STAINLESS STEEL

brushed

2017

X13059

Concealed single-lever basin mixer (stop&go drain EXCLUDED)

Complements: stainless stell stop&go drain (PLX)

Package dim.

Weight 1,8 kg

Pz. Pallet n° -

vista zenitale / zenital view

vista frontale / frontal view

vista laterale / lateral view

sizes in mm

STAINLESS STEEL