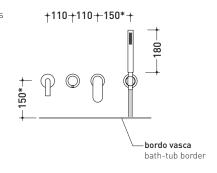

### X12570

Bath set: concealed single-lever mixer, inverter, spout and hand showerhand with support

Complements:

Package dim.

Weight 5 kg

Pz. Pallet n° -

\* misure consigliate / suggested measurements

vista zenitale / zenital view

vista frontale / frontal view

sizes in mm

STAINLESS STEEL