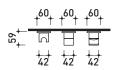

### X12570

Bath set: concealed single-lever mixer, inverter, spout and hand showerhand with support

Complements:

Package dim.

Weight 5 kg

Pz. Pallet n° -

\* misure consigliate / suggested measurements

vista zenitale / zenital view

vista frontale / frontal view

sizes in mm

STAINLESS STEEL