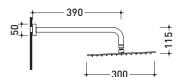

### design **FLAMINIA DESIGN TEAM**

2017

X12084

Wall mounted shower head (Ø 200 mm) with arm

Complements: concealed single lever mixer (X12560) concealed shower set (X12081)

Package dim.

Weight 2 kg

Pz. Pallet n° -

<u>(</u>€

vista zenitale / zenital view

vista frontale / frontal view

vista laterale / lateral view

sizes in mm

STAINLESS STEEL