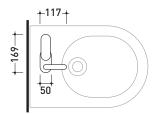

## X13055

 $\textbf{Single lever basin mixer} \ (\texttt{stop\&go drain EXCLUDED})$ 

Complements: stainless stell stop&go drain (PLX)

Package dim.

Weight 1,9 kg

Pz. Pallet n° -

<u>(</u>€

vista frontale / frontal view

vista zenitale / zenital view

vista laterale / lateral view

sizes in mm

STAINLESS STEEL