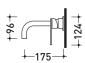

#### Wall spout

Complements:

Package dim.

Weight 0,6 kg

Pz. Pallet n° -

€

vista zenitale / zenital view

vista frontale / frontal view

vista laterale / lateral view

sizes in mm

STAINLESS STEEL