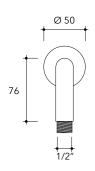

## X12562

#### Wall spout

Complements:

Package dim.

Weight 0,6 kg

Pz. Pallet n° -

€

vista zenitale / zenital view

vista frontale / frontal view

vista laterale / lateral view

sizes in mm

STAINLESS STEEL