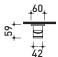

#### STAINLESS STEEL

brushed

2017

X13059

Concealed single-lever basin mixer (stop&go drain EXCLUDED)

Complements: stainless stell stop&go drain (PLX)

Package dim.

Weight 1,8 kg

Pz. Pallet n° -

vista zenitale / zenital view

vista frontale / frontal view

vista laterale / lateral view

sizes in mm

STAINLESS STEEL