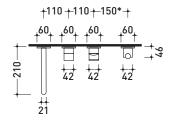

### design **FLAMINIA DESIGN TEAM**

2017

X12560

Concealed single-lever mixer

Complements: wall mounted shower head Ø 200 mm (X12084) wall mounted shower head Ø 300 mm (X13084)

Package dim.

Weight 1,4 kg

Pz. Pallet n° -

<u>(</u>€

vista zenitale / zenital view

vista frontale / frontal view

vista laterale / lateral view

sizes in mm

STAINLESS STEEL

2017