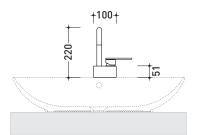

## X13055

 $\textbf{Single lever basin mixer} \ (\texttt{stop\&go drain EXCLUDED})$ 

Complements: stainless stell stop&go drain (PLX)

Package dim.

Weight 1,9 kg

Pz. Pallet n° -

<u>(</u>€

vista frontale / frontal view

vista zenitale / zenital view

vista laterale / lateral view

sizes in mm

STAINLESS STEEL