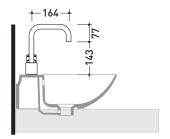

#### STAINLESS STEEL

brushed

2017

X13059

Concealed single-lever basin mixer (stop&go drain EXCLUDED)

Complements: stainless stell stop&go drain (PLX)

Package dim.

Weight 1,8 kg

Pz. Pallet n° -

vista zenitale / zenital view

vista frontale / frontal view

vista laterale / lateral view

sizes in mm

STAINLESS STEEL