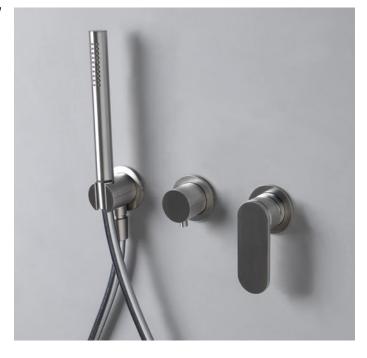

### design **FLAMINIA DESIGN TEAM**

2017

X12560

Concealed single-lever mixer

Complements: wall mounted shower head Ø 200 mm (X12084) wall mounted shower head Ø 300 mm (X13084)

Package dim.

Weight 1,4 kg

Pz. Pallet n° -

<u>(</u>€

vista zenitale / zenital view

vista frontale / frontal view

vista laterale / lateral view

sizes in mm

STAINLESS STEEL

2017