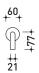

## X14070

 $\textbf{Single-lever bidet mixer} \ (\texttt{stop\&go drain EXCLUDED})$ 

Complements: stainless stell stop&go drain (PLX)

Package dim.

Weight 1,5 kg

Pz. Pallet n° -

<u>(</u>€

vista laterale / lateral view

<del>+</del>100+

vista frontale / frontal view

vista zenitale / zenital view

sizes in mm