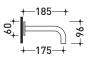

#### STAINLESS STEEL

brushed

2017

X13059

Concealed single-lever basin mixer (stop&go drain EXCLUDED)

Complements: stainless stell stop&go drain (PLX)

Package dim.

Weight 1,8 kg

Pz. Pallet n° -

vista zenitale / zenital view

vista frontale / frontal view

vista laterale / lateral view

sizes in mm

STAINLESS STEEL