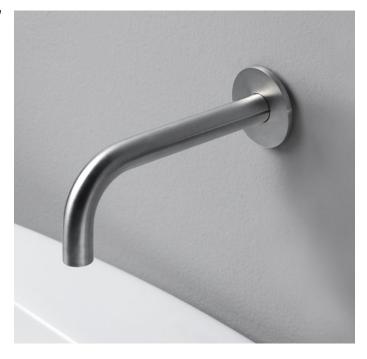

## X12562

#### Wall spout

Complements:

Package dim.

Weight 0,6 kg

Pz. Pallet n° -

€

vista zenitale / zenital view

vista frontale / frontal view

vista laterale / lateral view

sizes in mm

STAINLESS STEEL