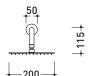

### design **FLAMINIA DESIGN TEAM**

2017

X12084

Wall mounted shower head (Ø 200 mm) with arm

Complements: concealed single lever mixer (X12560) concealed shower set (X12081)

Package dim.

Weight 2 kg

Pz. Pallet n° -

<u>(</u>€

vista zenitale / zenital view

vista frontale / frontal view

vista laterale / lateral view

sizes in mm

STAINLESS STEEL