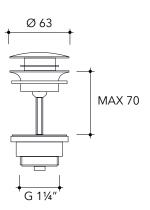

### ${\it design} \; \textbf{FLAMINIA} \; \textbf{DESIGN} \; \textbf{TEAM}$

design i Laminia design i Lai

**PLX** 

Stainless steel stop&go drain 1" 1/4

Complements:

Package dim.

Weight 0,4 kg

Pz. Pallet n° -

€

sizes in mm

STAINLESS STEEL