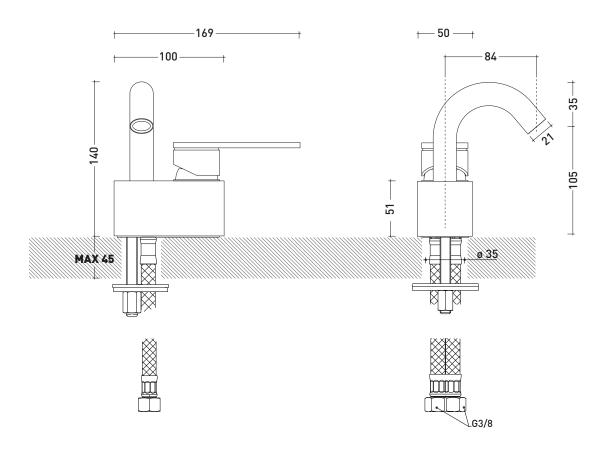

## X14070

 $\textbf{Single-lever bidet mixer} \ (\texttt{stop\&go drain EXCLUDED})$ 

Complements: stainless stell stop&go drain (PLX)

Package dim.

Weight 1,5 kg

Pz. Pallet n° -

<u>(</u>€

vista laterale / lateral view

<del>+</del>100+

vista frontale / frontal view

vista zenitale / zenital view

sizes in mm