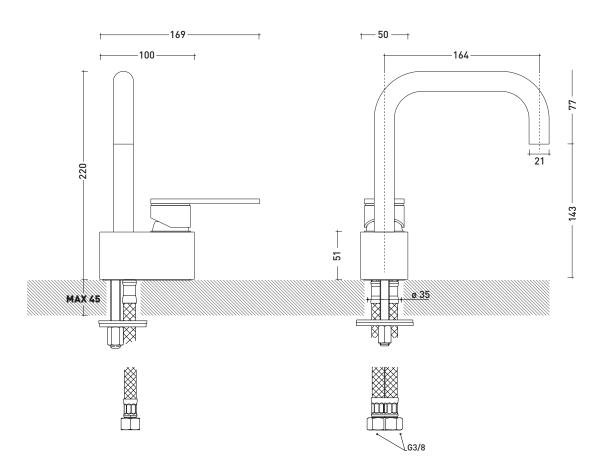

## X13055

 $\textbf{Single lever basin mixer} \ (\texttt{stop\&go drain EXCLUDED})$ 

Complements: stainless stell stop&go drain (PLX)

Package dim.

Weight 1,9 kg

Pz. Pallet n° -

<u>(</u>€

vista frontale / frontal view

vista zenitale / zenital view

vista laterale / lateral view

sizes in mm

STAINLESS STEEL