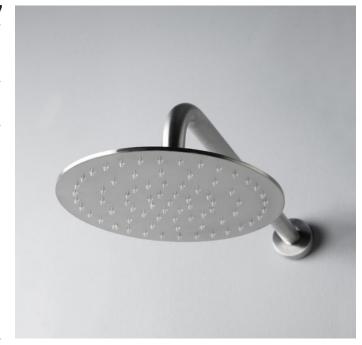

### design **FLAMINIA DESIGN TEAM**

2017

X12084

Wall mounted shower head (Ø 200 mm) with arm

Complements: concealed single lever mixer (X12560) concealed shower set (X12081)

Package dim.

Weight 2 kg

Pz. Pallet n° -

<u>(</u>€

vista zenitale / zenital view

vista frontale / frontal view

vista laterale / lateral view

sizes in mm

STAINLESS STEEL