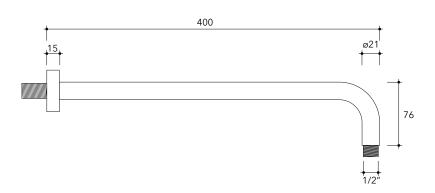

### design **FLAMINIA DESIGN TEAM**

2017

X12084

Wall mounted shower head (Ø 200 mm) with arm

Complements: concealed single lever mixer (X12560) concealed shower set (X12081)

Package dim.

Weight 2 kg

Pz. Pallet n° -

<u>(</u>€

vista zenitale / zenital view

vista frontale / frontal view

vista laterale / lateral view

sizes in mm

STAINLESS STEEL