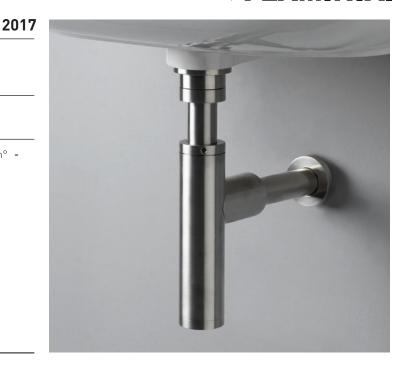

### design **FLAMINIA DESIGN TEAM**

design realities bestor real

**SIFLX** 

Stainless steel basin siphon

Complements:

Package dim.

Weight 1,5 kg

Pz. Pallet n° -

€

sizes in mm

STAINLESS STEEL