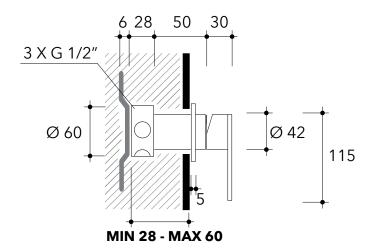

#### STAINLESS STEEL

brushed

2017

X13059

Concealed single-lever basin mixer (stop&go drain EXCLUDED)

Complements: stainless stell stop&go drain (PLX)

Package dim.

Weight 1,8 kg

Pz. Pallet n° -

vista zenitale / zenital view

vista frontale / frontal view

vista laterale / lateral view

sizes in mm

STAINLESS STEEL