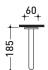

## X13055

 $\textbf{Single lever basin mixer} \ (\texttt{stop\&go drain EXCLUDED})$ 

Complements: stainless stell stop&go drain (PLX)

Package dim.

Weight 1,9 kg

Pz. Pallet n° -

<u>(</u>€

vista frontale / frontal view

vista zenitale / zenital view

vista laterale / lateral view

sizes in mm

STAINLESS STEEL