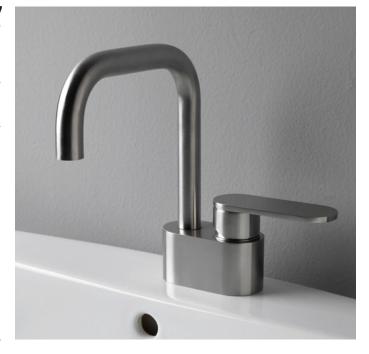

## X13055

 $\textbf{Single lever basin mixer} \ (\texttt{stop\&go drain EXCLUDED})$ 

Complements: stainless stell stop&go drain (PLX)

Package dim.

Weight 1,9 kg

Pz. Pallet n° -

<u>(</u>€

vista frontale / frontal view

vista zenitale / zenital view

vista laterale / lateral view

sizes in mm

STAINLESS STEEL