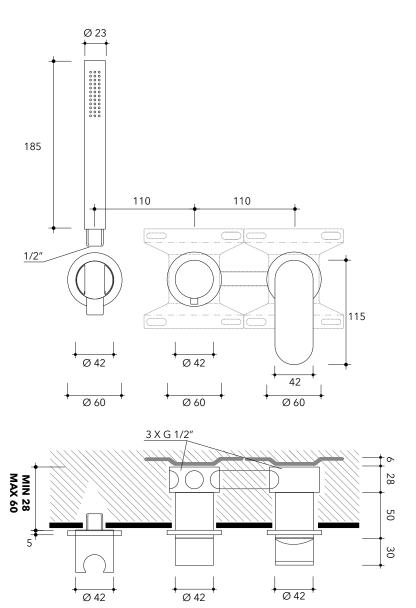

### X12081

Shower set: concealed single-lever mixer, inverter and hand showerhand with support

Complements: wall mounted shower head Ø 200 mm (X12084) wall mounted shower head Ø 300 mm (X13084)

Package dim.

Weight 4,5 kg

Pz. Pallet n° -

vista zenitale / zenital view

vista frontale / frontal view

sizes in mm

STAINLESS STEEL