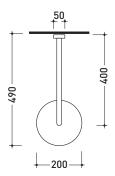

## X12562

#### Wall spout

Complements:

Package dim.

Weight 0,6 kg

Pz. Pallet n° -

€

vista zenitale / zenital view

vista frontale / frontal view

vista laterale / lateral view

sizes in mm

STAINLESS STEEL