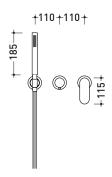

### X12081

Shower set: concealed single-lever mixer, inverter and hand showerhand with support

Complements: wall mounted shower head Ø 200 mm (X12084) wall mounted shower head Ø 300 mm (X13084)

Package dim.

Weight 4,5 kg

Pz. Pallet n° -

vista zenitale / zenital view

vista frontale / frontal view

sizes in mm

STAINLESS STEEL