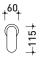

#### STAINLESS STEEL

brushed

2017

X13059

Concealed single-lever basin mixer (stop&go drain EXCLUDED)

Complements: stainless stell stop&go drain (PLX)

Package dim.

Weight 1,8 kg

Pz. Pallet n° -

vista zenitale / zenital view

vista frontale / frontal view

vista laterale / lateral view

sizes in mm

STAINLESS STEEL