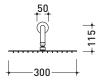

## X12562

#### Wall spout

Complements:

Package dim.

Weight 0,6 kg

Pz. Pallet n° -

€

vista zenitale / zenital view

vista frontale / frontal view

vista laterale / lateral view

sizes in mm

STAINLESS STEEL