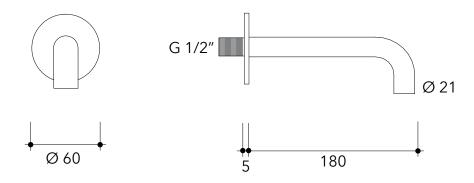

## X12562

#### Wall spout

Complements:

Package dim.

Weight 0,6 kg

Pz. Pallet n° -

€

vista zenitale / zenital view

vista frontale / frontal view

vista laterale / lateral view

sizes in mm

STAINLESS STEEL