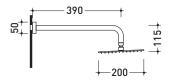

## X13084

#### Wall mounted shower head (Ø 300 mm) with arm

Complements: concealed single lever mixer (X12560) concealed shower set (X12081)

Package dim. Weight **3 kg** Pz. Pallet n° -

<u>(</u>€

vista zenitale / zenital view

vista frontale / frontal view

vista laterale / lateral view

sizes in mm