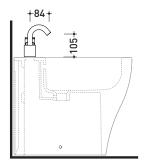

## X14070

 $\textbf{Single-lever bidet mixer} \ (\texttt{stop\&go drain EXCLUDED})$ 

Complements: stainless stell stop&go drain (PLX)

Package dim.

Weight 1,5 kg

Pz. Pallet n° -

<u>(</u>€

vista laterale / lateral view

<del>+</del>100+

vista frontale / frontal view

vista zenitale / zenital view

sizes in mm