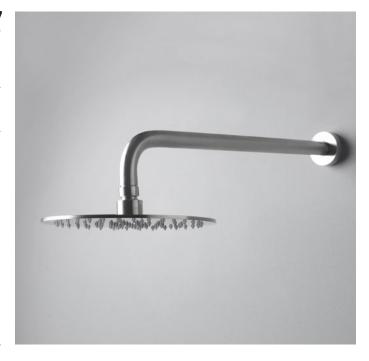

### design **FLAMINIA DESIGN TEAM**

2017

X12084

Wall mounted shower head (Ø 200 mm) with arm

Complements: concealed single lever mixer (X12560) concealed shower set (X12081)

Package dim.

Weight 2 kg

Pz. Pallet n° -

<u>(</u>€

vista zenitale / zenital view

vista frontale / frontal view

vista laterale / lateral view

sizes in mm

STAINLESS STEEL