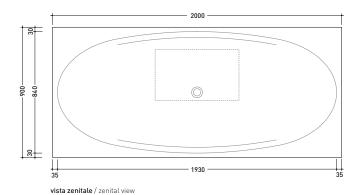

## IO84M1

## Shelf 200 x 90 x h 13 cm with centred hole suitable for IO recessed bath-tub (IO84)

Complements: IO recessed bath-tub (IO84) Line taps bath-tub: ONE - NOKÉ - SI - FOLD - X1 Line accessories: TWO - HOOP - NOKÉ - FOLD

CE

sizes in mm

http://www.ceramicaflaminia.it/it/products/294-io

©ceramicaflaminiaspa - All rights reserved. Unauthorized copying, publication, reproduction as well as partial reproduction are prohibited