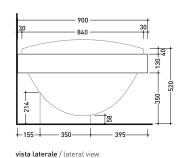

## IO84M1

## Shelf 200 x 90 x h 13 cm with centred hole suitable for IO recessed bath-tub (IO84)

Complements: IO recessed bath-tub (IO84) Line taps bath-tub: ONE - NOKÉ - SI - FOLD - X1 Line accessories: TWO - HOOP - NOKÉ - FOLD

CE

sizes in mm

http://www.ceramicaflaminia.it/it/products/294-io

©ceramicaflaminiaspa - All rights reserved. Unauthorized copying, publication, reproduction as well as partial reproduction are prohibited