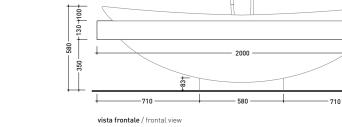

## IO84M1

## Shelf 200 x 90 x h 13 cm with centred hole suitable for IO recessed bath-tub (IO84)

Complements: IO recessed bath-tub (IO84) Line taps bath-tub: ONE - NOKÉ - SI - FOLD - X1 Line accessories: TWO - HOOP - NOKÉ - FOLD

CE

sizes in mm

http://www.ceramicaflaminia.it/it/products/294-io

©ceramicaflaminiaspa - All rights reserved. Unauthorized copying, publication, reproduction as well as partial reproduction are prohibited