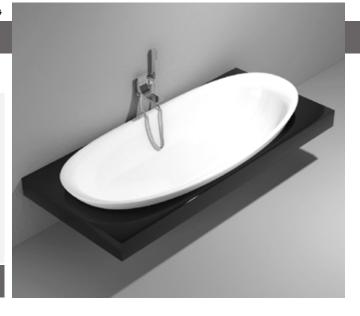

## IO84M1

## Shelf 200 x 90 x h 13 cm with centred hole suitable for IO recessed bath-tub (IO84)

Complements: IO recessed bath-tub (IO84) Line taps bath-tub: ONE - NOKÉ - SI - FOLD - X1 Line accessories: TWO - HOOP - NOKÉ - FOLD