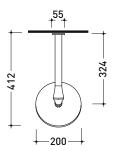

## →FLAMINIA.

vista zenitale / zenital view

vista frontale / frontal view

vista laterale / lateral view

sizes in mm

BRASS: glossy finish

chrome

http://www.ceramicaflaminia.it/en/products/289-fold ©ceramicaflaminiaspa - All rights reserved. Unauthorized copying, publication, reproduction as well as partial reproduction are prohibited