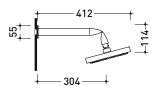

## →FLAMINIA.

vista zenitale / zenital view

vista frontale / frontal view

vista laterale / lateral view

sizes in mm

BRASS: glossy finish

chrome

http://www.ceramicaflaminia.it/en/products/289-fold ©ceramicaflaminiaspa - All rights reserved. Unauthorized copying, publication, reproduction as well as partial reproduction are prohibited

## art. **FL2084**

sizes in mm

http://www.ceramicaflaminia.it/en/products/289-fold

©ceramicaflaminiaspa - All rights reserved. Unauthorized copying, publication, reproduction as well as partial reproduction are prohibited