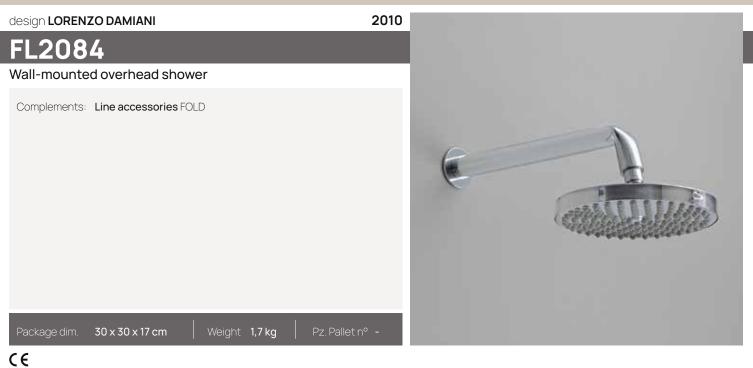

Fold design LORENZO DAMIANI

## art. **FL2084**

sizes in mm

http://www.ceramicaflaminia.it/en/products/289-fold

©ceramicaflaminiaspa - All rights reserved. Unauthorized copying, publication, reproduction as well as partial reproduction are prohibited