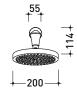

## →FLAMINIA.

vista zenitale / zenital view

vista frontale / frontal view

vista laterale / lateral view

sizes in mm

BRASS: glossy finish

chrome

http://www.ceramicaflaminia.it/en/products/289-fold ©ceramicaflaminiaspa - All rights reserved. Unauthorized copying, publication, reproduction as well as partial reproduction are prohibited