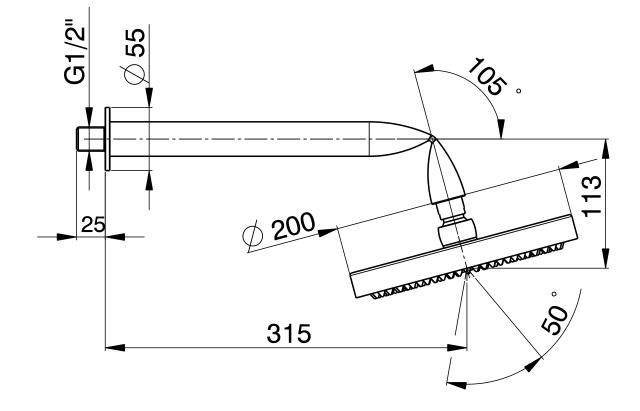

## →FLAMINIA.

vista zenitale / zenital view

vista frontale / frontal view

vista laterale / lateral view

sizes in mm

BRASS: glossy finish

chrome

http://www.ceramicaflaminia.it/en/products/289-fold ©ceramicaflaminiaspa - All rights reserved. Unauthorized copying, publication, reproduction as well as partial reproduction are prohibited

## art. **FL2084**

sizes in mm

http://www.ceramicaflaminia.it/en/products/289-fold

©ceramicaflaminiaspa - All rights reserved. Unauthorized copying, publication, reproduction as well as partial reproduction are prohibited