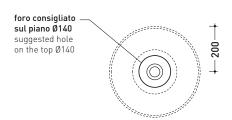

and ceramic cover (PLTPCE)

vista zenitale / zenital view

vista zenitale / zenital view

sezione longitudinale / section

sizes in mm

Please consider a 2% tolerance on indicated measurements