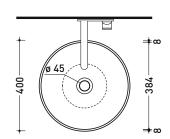

and ceramic cover (PLTPCE)

vista zenitale / zenital view

vista zenitale / zenital view

sezione longitudinale / section

sizes in mm

Please consider a 2% tolerance on indicated measurements