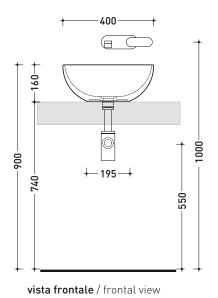

and ceramic cover (PLTPCE)

vista zenitale / zenital view

vista zenitale / zenital view

sezione longitudinale / section

sizes in mm

Please consider a 2% tolerance on indicated measurements