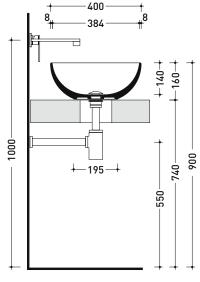

## Countertop basin 40 cm

• without overflow • without tap ledge

Complements: FORTY6 shelf (F6BL)

Furniture CUBIKA - depth. 37 / 50 cm

Furniture DENVER

Filo 60 / 75 structure (FI60SV - FI75SV - FI75SC) Line taps basin: ONE - NOKÉ - SI - FOLD - X1 - STIL

and ceramic cover (PLTPCE)

vista zenitale / zenital view

vista zenitale / zenital view

sezione longitudinale / section

sizes in mm

Please consider a 2% tolerance on indicated measurements