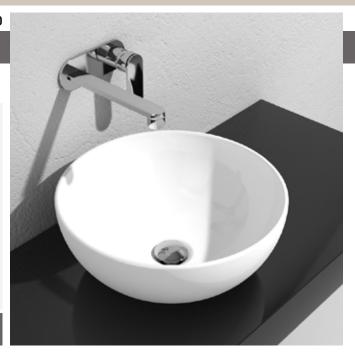

## **AP40A** App 40'

## Countertop basin 40 cm

• without overflow • without tap ledge

Complements: FORTY6 shelf (F6BL)

Furniture CUBIKA - depth. 37 / 50 cm

Furniture DENVER

Filo 60 / 75 structure (FI60SV - FI75SV - FI75SC) Line taps basin: ONE - NOKÉ - SI - FOLD - X1 - STIL