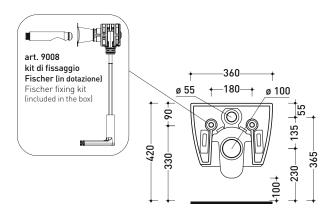

## P119G MiniApp

Vaso sospeso con sistema goclean (completo di kit fissaggio art. 9008)

Complementi: Coprivaso avvolgente in termoindurente

a discesa rallentata (QKCW07) Coprivaso SLIM in termoindurente a discesa rallentata (QKCW09 - APCW10) Accessori linea TWO - HOOP - FOLD

vista zenitale / zenital view

vista laterale / lateral view

sezione longitudinale / section

vista retro / back view

dimensioni in mm

Le misure dimensionali riportate hanno una tolleranza del 2%