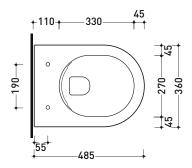

vista zenitale / zenital view

vista laterale / lateral view

sezione longitudinale / section

vista retro / back view

dimensioni in mm

Le misure dimensionali riportate hanno una tolleranza del 2%