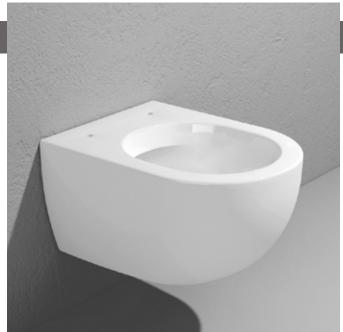

## P119G MiniApp

Vaso sospeso con sistema goclean (completo di kit fissaggio art. 9008)

Complementi: Coprivaso avvolgente in termoindurente

a discesa rallentata (QKCW07) Coprivaso SLIM in termoindurente a discesa rallentata (QKCW09 - APCW10) Accessori linea TWO - HOOP - FOLD