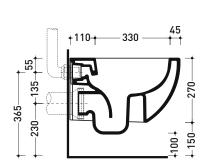

vista zenitale / zenital view

vista laterale / lateral view

sezione longitudinale / section

vista retro / back view

dimensioni in mm

Le misure dimensionali riportate hanno una tolleranza del 2%