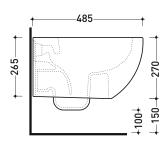

vista zenitale / zenital view

vista laterale / lateral view

sezione longitudinale / section

vista retro / back view

dimensioni in mm

Le misure dimensionali riportate hanno una tolleranza del 2%