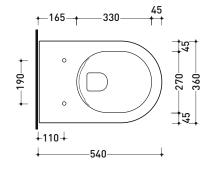

vista laterale / lateral view

2014

**vista retro** / back view

sizes in mm

http://www.ceramicaflaminia.it/en/collection/app/

©ceramicaflaminiaspa - All rights reserved. Unauthorized copying, publication, reproduction as well as partial reproduction are prohibited