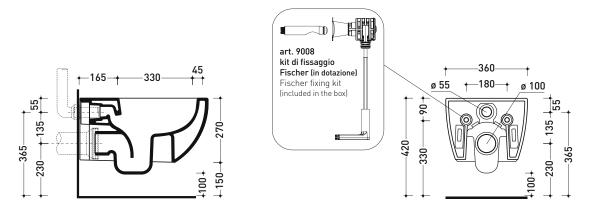

sezione longitudinale / section

## <u>AP118G</u>

| Wall hung wc with goclean system (fixing kit included art. 9008) |                                                                                                                                                                   |
|------------------------------------------------------------------|-------------------------------------------------------------------------------------------------------------------------------------------------------------------|
| Complements:                                                     | Soft-closing thermosetting wrapping seat&cover (QKCW07)<br>SLIM soft-closing thermosetting<br>seat&cover (QKCW09 - APCW10)<br>Line accessories: TWO - HOOP - FOLD |
| Technical<br>accessories:                                        | Universal fixing bracket for wall hung wc/bidet (41/P)                                                                                                            |
| Package dim.                                                     | Weight 22,5 kg Pz. Pallet n° 18                                                                                                                                   |