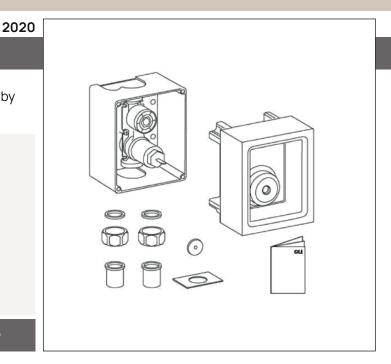

# **EAQUA URINAL CONCEALED PRE-INSTALLATION**

Concealed pre-installation for Eaqua Urinal plate actuated by infrared sensor, available for all kind of walls

# INCLUDED:

• 2 connections for assembling

Weight 0,4 kg **C** € EN 14055 CL1

## TECHNICAL FEATURES:

- Operating pressure: 0,3-10 bar;
- Flow rate: ca. 201/min. (3bar);
- Connection: 6V Lithium CRP 2 (standard: life time up to 4 years) / mains power supply 230V/6V; optional when choose Eaqua plate
- Dimensions: 120 X 100 X 66 mm
- Standards: DIN EN 200; CE.
- · Required pre-installation