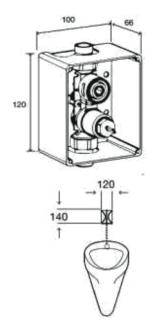

## TECHNICAL FEATURES:

- Operating pressure: 0,3-10 bar;
- Flow rate: ca. 201/min. (3bar);
- Connection: 6V Lithium CRP 2 (standard: life time up to 4 years) / mains power supply 230V/6V; optional when choose Eaqua plate
- Dimensions: 120 X 100 X 66 mm
- Standards: DIN EN 200; CE.
- · Required pre-installation