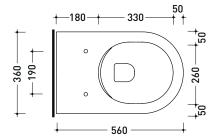

2014

FLAMINIA does not recommend combining this toilet model with rapid-flow/flushometer systems or traditional high tanks

vista zenitale / zenital view

vista laterale / lateral view

sezione longitudinale / section