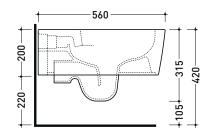

vista retro / back view

Please consider a 2% tolerance on indicated measurements

sizes in mm