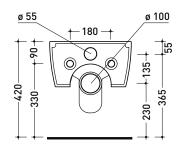

2014

FLAMINIA does not recommend combining this toilet model with rapid-flow/flushometer systems or traditional high tanks

vista zenitale / zenital view

vista laterale / lateral view

sezione longitudinale / section

vista retro / back view

Please consider a 2% tolerance on indicated measurements

sizes in mm