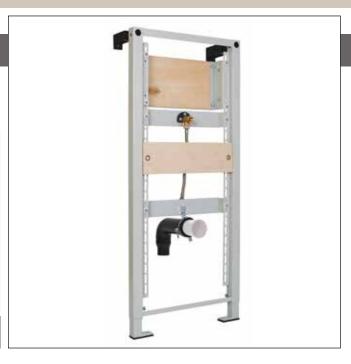

## **URINAL SANITARBLOCK FRAME**

Pre-assembled frame for wall-hung urinals in floor or wall fixing, plasterboard wall installation

### INCLUDED:

- 1 Outlet bend ø 50/50
- 1 Outlet bend seal ø 50
- 1 Flexible hose ½ x ½ 300mm
- 1 G ½" fitting for tap connection (adjustable)

#### FOR FIXING IN WALL AND FLOOR:

- 4 Screws M8 x 60
- 4 Washers M8
- 4 Bushings for metal frame
- 2 "Fast Fit" fixing

Package dim. Weight 12 kg Pz. Pall

#### FRAME:

- Painted tubular, 1.5mm thickness, corrosion resistant
- Height adjustable (0 200 mm)
- Easy and quick installation with Fast-Fit System
- Frame tested for 130Kg
- Adjustable attachment plates