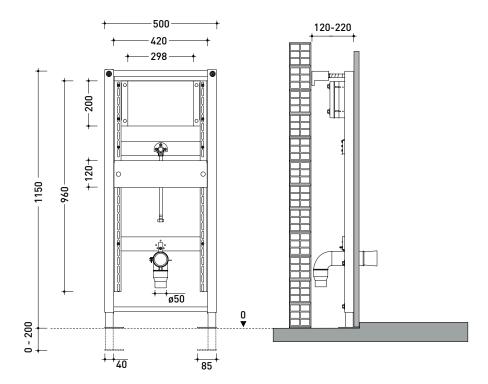

sizes in mm

#### FRAME:

- Painted tubular, 1.5mm thickness, corrosion resistant
- Height adjustable (0 200 mm)
- Easy and quick installation with Fast-Fit System
- Frame tested for 130Kg
- Adjustable attachment plates